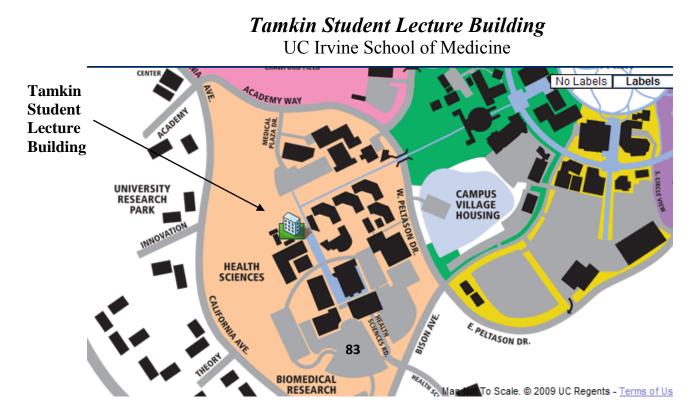

# **Directions to Parking Lot 83:** From Bison Ave., travel to Health Sciences Road, just past California, and turn LEFT. Make an immediate LEFT at the fork in the road. Parking Lot 83 will be directly on your right. See attendant for a parking pass (\$10). After parking, proceed down the walkway between the buildings. The 4th building on the left is the Tamkin Student Lecture Building.